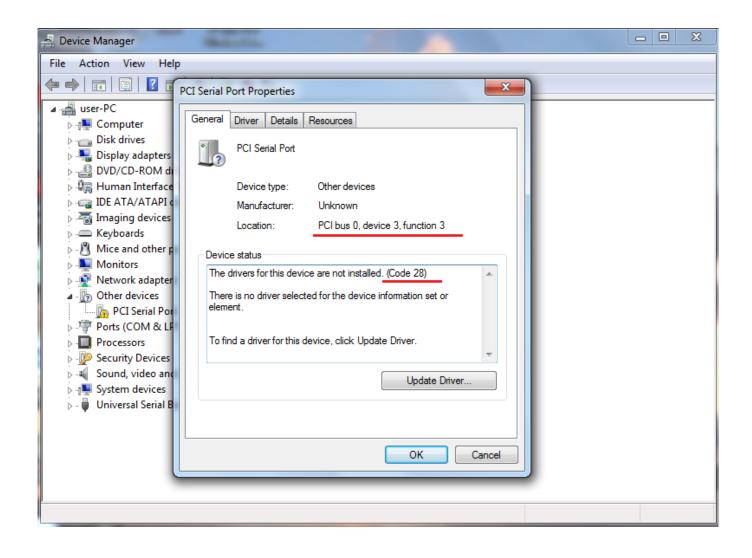

Pci Serial Port Driver Windows 7 32 Bit Download

Pci Serial Port Driver Windows 7 32 Bit Download

0-WEB.ru

Download the latest version of PCI Serial Port drivers according to your computer's operating system. If you're on Windows, and your PCI Serial Port driver stops working, probably ... Option 2: Automatically download & update PCI Serial Port driver via Driver Easy ... 3) Click Search automatically for updated driver software.. Hi I need help to install my window 7 64 bit PCI serial port driver. I can't find ... I have download this link but this message showing. Intel Active .... My PCI serial port shows no driver. Automatic ... I don't know how to find the manufacturer of the port. Win7(64) Intel 6Series DH67BL board.. Please I have HP desktop 6200 and HP 8200 when I install windows 7 32 bit the PCI Serial Port not find driver please from where I can find driver I download .... This page contains the driver installation download for PCI Serial Port in supported models (DQ965GF) that are ... PCI Serial Port Driver for INTEL\_ - DQ965GF working on Microsoft Windows 7 Professional ... AMT IAM LMS VT32 64.zip.. Ever since I installed Windows 7 (64-bit), the Device Manager shows under Other Devices / PCI Serial Port / Properties / 'The drivers for this device are not installed. ... Serial Port. You can download the manual from your link.. RS232, RS422 & RS485 Serial Cards with digitally signed Windows drivers. Add serial ports to PC or servers PCI, PCI-X or PCI-Express (PCIe) slots. ... All Serial Cards from Perle have digitally signed Microsoft drivers for all 32-bit ... 1, 2, 4, 8 or 16 port serial card; RS232, RS422, RS485 software selectable interfaces; DB9, .... of your dell along with the version of windows 7, 8, 8.1 etc and 32 bit or 64 bit then ... Pci serial port driver windows 10 7 8.1 xp 8 vista download tutorial youtube... Pci Serial Port Driver for Windows 7 32 bit, Windows 7 64 bit, Windows 10, 8, XP. Uploaded on 4/5/2019, downloaded 2709 times, receiving a 94/100 rating by .... SER5037A - 2-port RS-232 Universal PCI Serial Board. ... Download Driver ... Windows 7 SP1 32/64 bit. Windows Vista SP2 32/64 bit. Windows Server 2012 R2 .... •Microsoft Windows® 7 (32bit version / 64bit version); •Microsoft Windows® 8.1 (32bit ... Please use it after installing Active USB-COM Port Driver by all means. .... Please extract the downloaded file "ActiveUSBCOM\_E. ... the PC USB Port while the application opens the Serial Port with which the USB; device is connected.. PCI Serial Port - there are 6 drivers found for the selected device, which you can download from our website for free. Select the driver needed and press download. ... Windows XP, Windows Vista 32bit, Windows 7 32bit, Windows 8 32bit .... PCI Serial Port driver will help you to connect your USB devices to the computer Windows operating system. When you are using Windows and .... pci serial port driver Download, pci serial port driver, pci serial port driver free download, download pci serial port driver for free software download in the ... two virtual serial ports with real serial port functionality, including baud rate, data bits, ... Internet software: Opera Webcam FlashGet Flash player PDF Converter Nod32 .... The Current Driver for this works with Windows 7, Vista, XP, 32 and 64 bit. One Size Fits all. Operating Systems. Windows 7 32-bit. Windows 7 64-bit. Windows .... Includes drivers for all Windows 32 bit and 64 bit Operating Systems, including ... Universal PCI providing one RS232 serial port, one LPT printer port and an ... 64 bit Editions; Windows Server 2012; Microsoft Windows 7 32 bit & 64 bit Editions .... I'm looking for two drivers, and have run into a bit os a wall on the Lenovo driver website. - PCI Simple Communicator Port - PCI Serial Port. ... Windows 7, 64 bit. ... Can you download the driver from the manufacturer of the PCI card? ... Re: M710q Tiny: Memory RAM upgrade to 32 GB = Shutdown in .... To resolve the problem, install the latest LAN driver for the desktop board, available at Intel Download Center .... Download the latest drivers for your PCI Serial Port to keep your Computer ... OS: Windows 10 32 bit, Windows 8.1 32bit, Windows 7 32bit, Windows Vista 32bit, ... b28dd56074